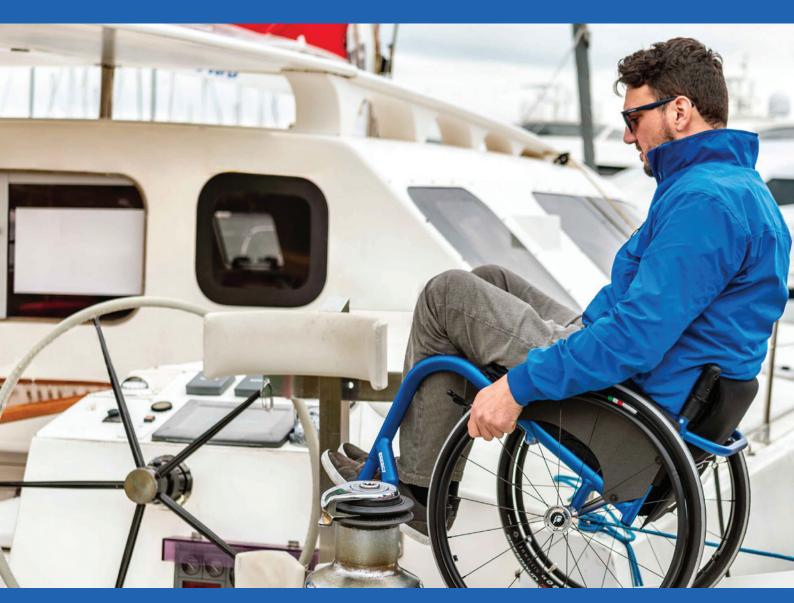

## Compact and madeto-measure frame, manufactured just for you

The Joker range combines elegant rigid frame design with practical detailing. Form and function are harnessed to meet your mobility needs without compromising your sense of style.

Made to measure for experienced active users who no longer need adjustments because you know what you want from the wheelchair. Stripped back to the essentials so it meets your needs with no unnecessary weight.