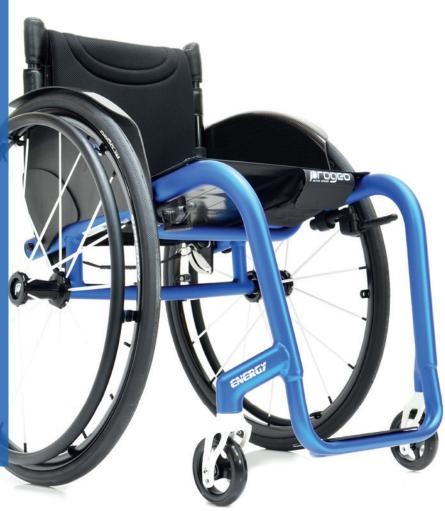

## Progeo Joker Energy

permobil

## Compact and madeto-measure frame, manufactured just for you

The Joker range combines elegant rigid frame design with practical detailing. Form and function are harnessed to meet your mobility needs without compromising your sense of style.

Made to measure for experienced active users who no longer need adjustments because you know what you want from the wheelchair. Stripped back to the essentials so it meets your needs with no unnecessary weight.

## **Progeo Joker Energy**

| Seat width                 | 33 - 36 - 39 - 42 - 45 - 48 cm                                                      |
|----------------------------|-------------------------------------------------------------------------------------|
| Seat depth                 | 35 - 37.5 - 40 - 42.5 - 45 - 47.5 - 50 cm                                           |
| Seat height                | Front from 36 to 54 cm (made-to-measure)<br>Rear from 36 to 52 cm (made-to-measure) |
| Footsupport distance       | From 35 to 54 cm (made-to-measure)                                                  |
| Backrest height            | From 24.5 to 47 cm (adjustable)                                                     |
| Front frame angle          | Made-to-measure                                                                     |
| Total length               | 82 cm approx.                                                                       |
| Total width                | Seat width + 17 cm (camber 0°)                                                      |
| Backrest angle             | From 74° to 94° (adjustable)                                                        |
| Camber                     | 0° - 2° - 4° - 8° - 12°                                                             |
| Weight without rear wheels | Starting from 4.7 kg approx.                                                        |
| Wheelchair weight          | Starting from 7.3 kg approx.                                                        |
| Maximum load               | 125 kg                                                                              |
|                            |                                                                                     |